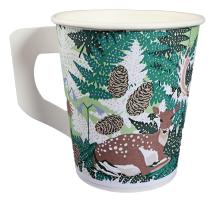

## Metsänkätkö|Paper hot cup with handle 175ml

SP7HGL/205SWAN METSÄNKÄTKÖ HOT CUP WITH HANDLE 18CL (L)

Item code: 30203339

Huhtamaki's paperboard coffee cups are made from 100% renewable and plant-based material. The product is eco-labeled with the Swan and the plastic content has been reduced. The cups are sorted as packagingboard. SUPD: FI, SE, NO, DK, EE, LT, LV

#### **Product Information**

| Material          | paperboard + plant-based PE |
|-------------------|-----------------------------|
| Dimensions L/W/H  | 73 / 73 / 77 mm             |
| Weight            | 4.6 g                       |
| Plastic           | 5.8%                        |
| Customs code      | 48236990                    |
| Country of origin | Finland                     |
| Recycle           | packaging board             |
| Rim Diameter      | 73 mm                       |
| Volume            | 205 ml                      |