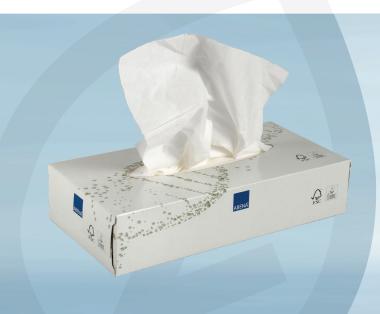

# Facial tissues, ABENA Care-Ness Excellent, 2 layers, 20x19.5cm, white, 100% Cellulose

- ✓ Very soft facial tissues
- ✓ Useful box that dispenses one tissue at a time
- The box does not need a separate dispenser, but can be placed directly on the table, counter, or elsewhere

### **Product Description**

Very high quality facial tissues in a useful box that dispenses one tissue at a time.