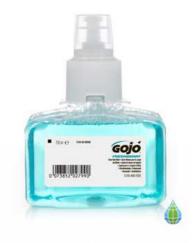

Spa-inspired foam hand soap offers luxurious lather and a pleasant botanical fragrance with a vibrant turquoise colour. Enriched with moisturisers, natural extracts and skin conditioners. Delights users while supporting a healthy environment. Refill made with GOJO SMART-FLEX<sup>™</sup> Technology.