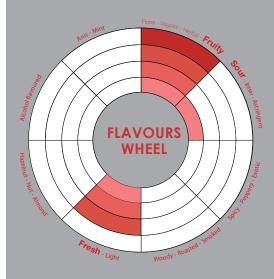

r
- 160 mi soda wa
- Pour ingredients in a tall glass filled with ice cubes, stir and serve with a straw.

With more than 100 years of experience, MONIN has become the brand of choice of the gourmet flavour business with over 140 flavours available in more than 140 countries, including the widest range of Premium Syrups, a large assortment of Exclusive Liqueurs, Gourmet Sauces, Frappé Powders, Fruit Smoothie and Cocktail Mixes. Tasteful and versatile, MONIN will allow you to meet your customers' expectations for quality, flavour uniqueness, and newness in all applications.

## Tasting Notes

COLOUR

glints.



MONIN

#### NOSE Intense nose of Mediterranean ripe strawberries

Deep ruby red with some copper red

ATTACK Refreshing and juicy strawberry taste

LENGTH IN MOUTH Acidulated notes



### FLAVOURS

ASSOCIATIONS Citrus, berries, vanilla, herbs, chocolate, mint

#### **APPLICATIONS**

Smoothies, Cocktails, Mocktails, Sodas, Milkshakes, Toppings, Iced Teas, Culinary

#### FORMAT

1L & 500 ml

For more beverage inspiration see **www.monin.com** and the Free MONIN App.