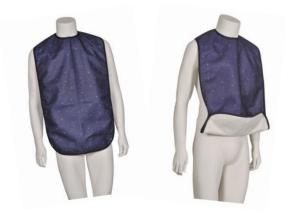

#### **Description:**

Washable Adult bib, blue PVC, Polyester and Rayon

Produced for Abena A/S, DK under ISO 9001:2008

### **Application:**

Blue washable Adult bib, ideal for use as protection of the clothes.

Press stud in the neck, can be adjusted for 3 sizes.

With adjustable pocket, with press stud.

No differential shrinking when washed due to the bonded construction, round corners reduce friction and wear.