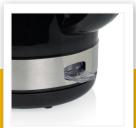

| Volume                            | 1.7     |
|-----------------------------------|---------|
| Material housing                  | Plastic |
| 360° rotation                     | Yes     |
| Concealed heating element         | Yes     |
| Type of controller                | Strix   |
| On/off switch                     | Yes     |
| Water indicator with LED lighting | Yes     |
| Detachable filter spout           | Yes     |
| Automatic shut-off                | Yes     |
| Boil-dry protection               | Yes     |
| Cord storage                      | Yes     |
| Power                             | 2200 W  |