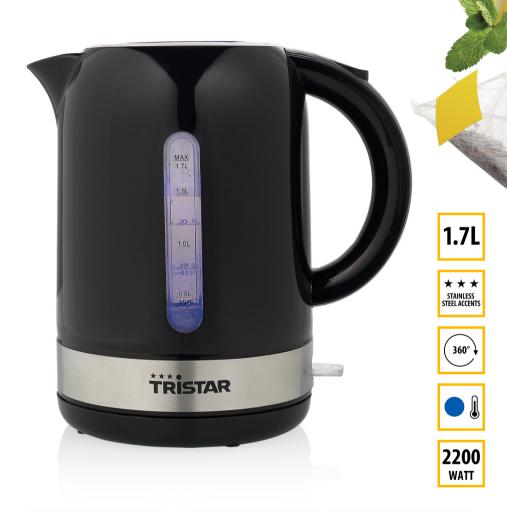

## 360 Kettle 1.7

1.7 L - 2200 W

Modern jug kettle with plastic housing and a volume of 1.7 L. The high power of 2200 W guarantees a short boiling process. The kettle is removable from the base, which makes water pouring easier

| Volume                            | 1.7     |
|-----------------------------------|---------|
| Material housing                  | Plastic |
| 360° rotation                     | Yes     |
| Concealed heating element         | Yes     |
| Type of controller                | Strix   |
| On/off switch                     | Yes     |
| Water indicator with LED lighting | Yes     |
| Detachable filter spout           | Yes     |
| Automatic shut-off                | Yes     |
| Boil-dry protection               | Yes     |
| Cord storage                      | Yes     |
| Power                             | 2200 W  |