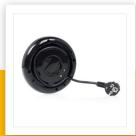

## 360 Kettle 1.7

1.7 L - 2200 W

Modern jug kettle with plastic housing and a volume of 1.7 L. The high power of 2200 W guarantees a short boiling process. The kettle is removable from the base, which makes water pouring easier

| Volume                            | 1.7     |
|-----------------------------------|---------|
| Material housing                  | Plastic |
| 360° rotation                     | Yes     |
| Concealed heating element         | Yes     |
| Type of controller                | Strix   |
| On/off switch                     | Yes     |
| Water indicator with LED lighting | Yes     |
| Detachable filter spout           | Yes     |
| Automatic shut-off                | Yes     |
| Boil-dry protection               | Yes     |
| Cord storage                      | Yes     |
| Power                             | 2200 W  |