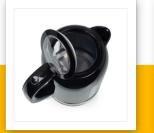

| Volume                            | 1.7     |
|-----------------------------------|---------|
| Material housing                  | Plastic |
| 360° rotation                     | Yes     |
| Concealed heating element         | Yes     |
| Type of controller                | Strix   |
| On/off switch                     | Yes     |
| Water indicator with LED lighting | Yes     |
| Detachable filter spout           | Yes     |
| Automatic shut-off                | Yes     |
| Boil-dry protection               | Yes     |
| Cord storage                      | Yes     |
| Power                             | 2200 W  |