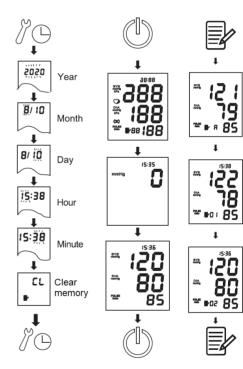

LCD, backlit Set/clock key

ON/OFF key Memory key

IVICITIOI y

Memory

99 measurements

Can display the average of the last 2

measurements

#### Easy to operate using the 3 touch pad keys

The instructions for use are available on our website in different languages.

www.romed.nl