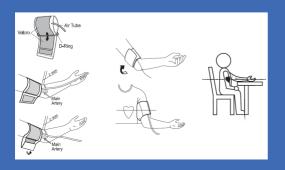

#### Easy to operate using the 3 touch pad keys

The instructions for use are available on our website in different languages.

www.romed.nl