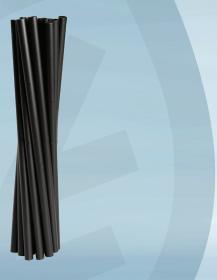

Item number 1999909540

Gastro.

Reusable straws, ABENA Gastro, 24cm, Ø8mm, black, PP

## **Specifications**

| Base name                        | Reusable straws                 |
|----------------------------------|---------------------------------|
| Brand                            | ABENA                           |
| Sub-brand                        | Gastro                          |
| Color                            | Black                           |
| Material                         | PP                              |
| Length/depth                     | 24 cm                           |
| Diameter                         | 8 mm                            |
| Weight, net                      | 2.7 g                           |
| Certifications                   | Food contact materials          |
| Directives, regulations and acts | 1935/2004/EU                    |
| Storage Instructions             | Store clean and dry.            |
| Product Disposal Instructions    | Dispose with household waste.   |
| Packaging Disposal Instructions  | Can be recycled or incinerated. |