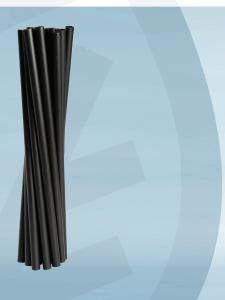

Item number 1999909543

Gastro.

Reusable straws, ABENA Gastro, 19cm, Ø6mm, black, PP

## **Product Description**

Reusable straws, made of PP, which is 100% recyclable when correctly waste sorted, and dishwasher safe. The straws have been tested and have passed 125 wash cycles according to EN 12875-1:2005 in both industrial and ordinary household dishwashers at final rinse temperatures of up to 81 °C.