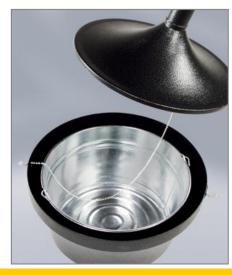

#### **SPARE PARTS**

| Ref      | Description                                    | Material         | Pack |
|----------|------------------------------------------------|------------------|------|
| FGGL1639 | Galvanized Steel Replacement Liner for FGR1639 | Galvanised Steel | 1    |
| 701270   | Flange & L-Bracket Assembly for FGR1639        | Steel            | 2    |