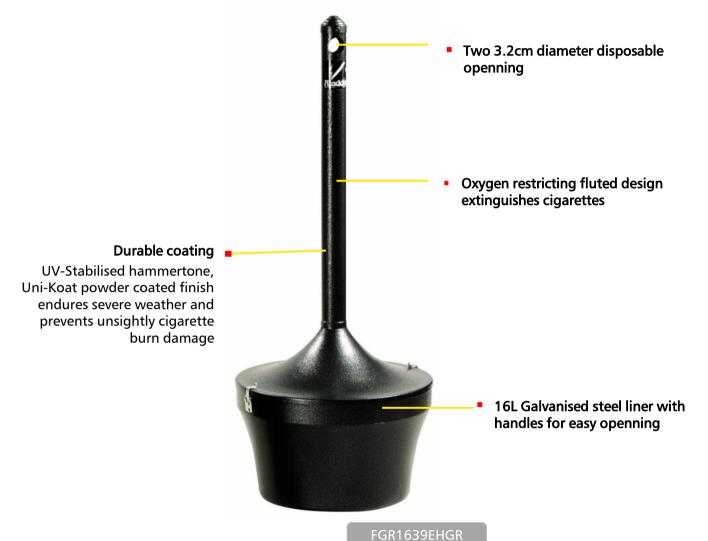

## **Aladdin Smokers' Station**

# **Aladdin Smokers' Station**

#### **PRODUCT INFORMATION**

| Ref         | Description                  | Material | Dimensions          | Capacity | Colour                 | Pack |
|-------------|------------------------------|----------|---------------------|----------|------------------------|------|
| FGR1639EHGR | Aladdin Smokers'<br>Station® | Steel    | Diam: 40.6 x 98. cm | 15.5 L   | Hammertone<br>Charcoal | 1    |