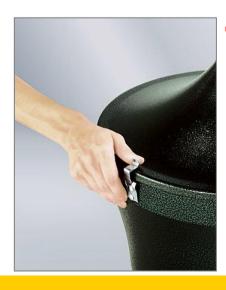

### Weather resistant and fire-safe

Stainless steel latches require no tedious, time-consuming alignment to fasten. Forms a tight fitting seal