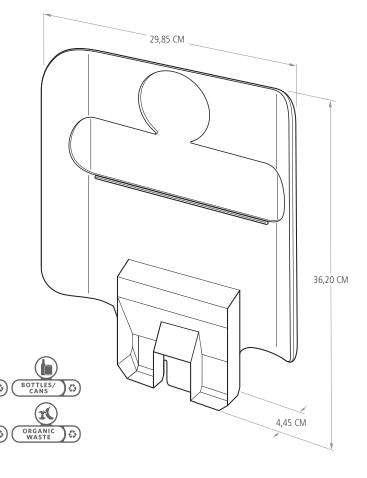

An adaptable recycling solution offers a front-ofhouse look with smart functionality.

#### **Features and Benefits:**

- Provide better waste stream visibility by selecting a colour and waste stream label for your facility needs
- Simple and durable execution. Components snap in place without the use of hardware

#### **COLOURS AVAILABLE**

Red, Yellow, Green, Blue, Black, Dark Grey, Brown

### **Material Composition:**

Polypropylene

LANDFILL

PLASTIC

## **Compatibility:**

• Compatible with Slim Jim® Recycling Station Starter Kit, Slim Jim® Recycling Station Lid Inserts, and Slim Jim® Recycling Station Waste Stream Label Kits.

TRASH

GLASS

PAPER

(TC

COMPOST

# **SLIM JIM® RECYCLING** STATION BILLBOARDS



Waste Stream Label Kit - 2057734